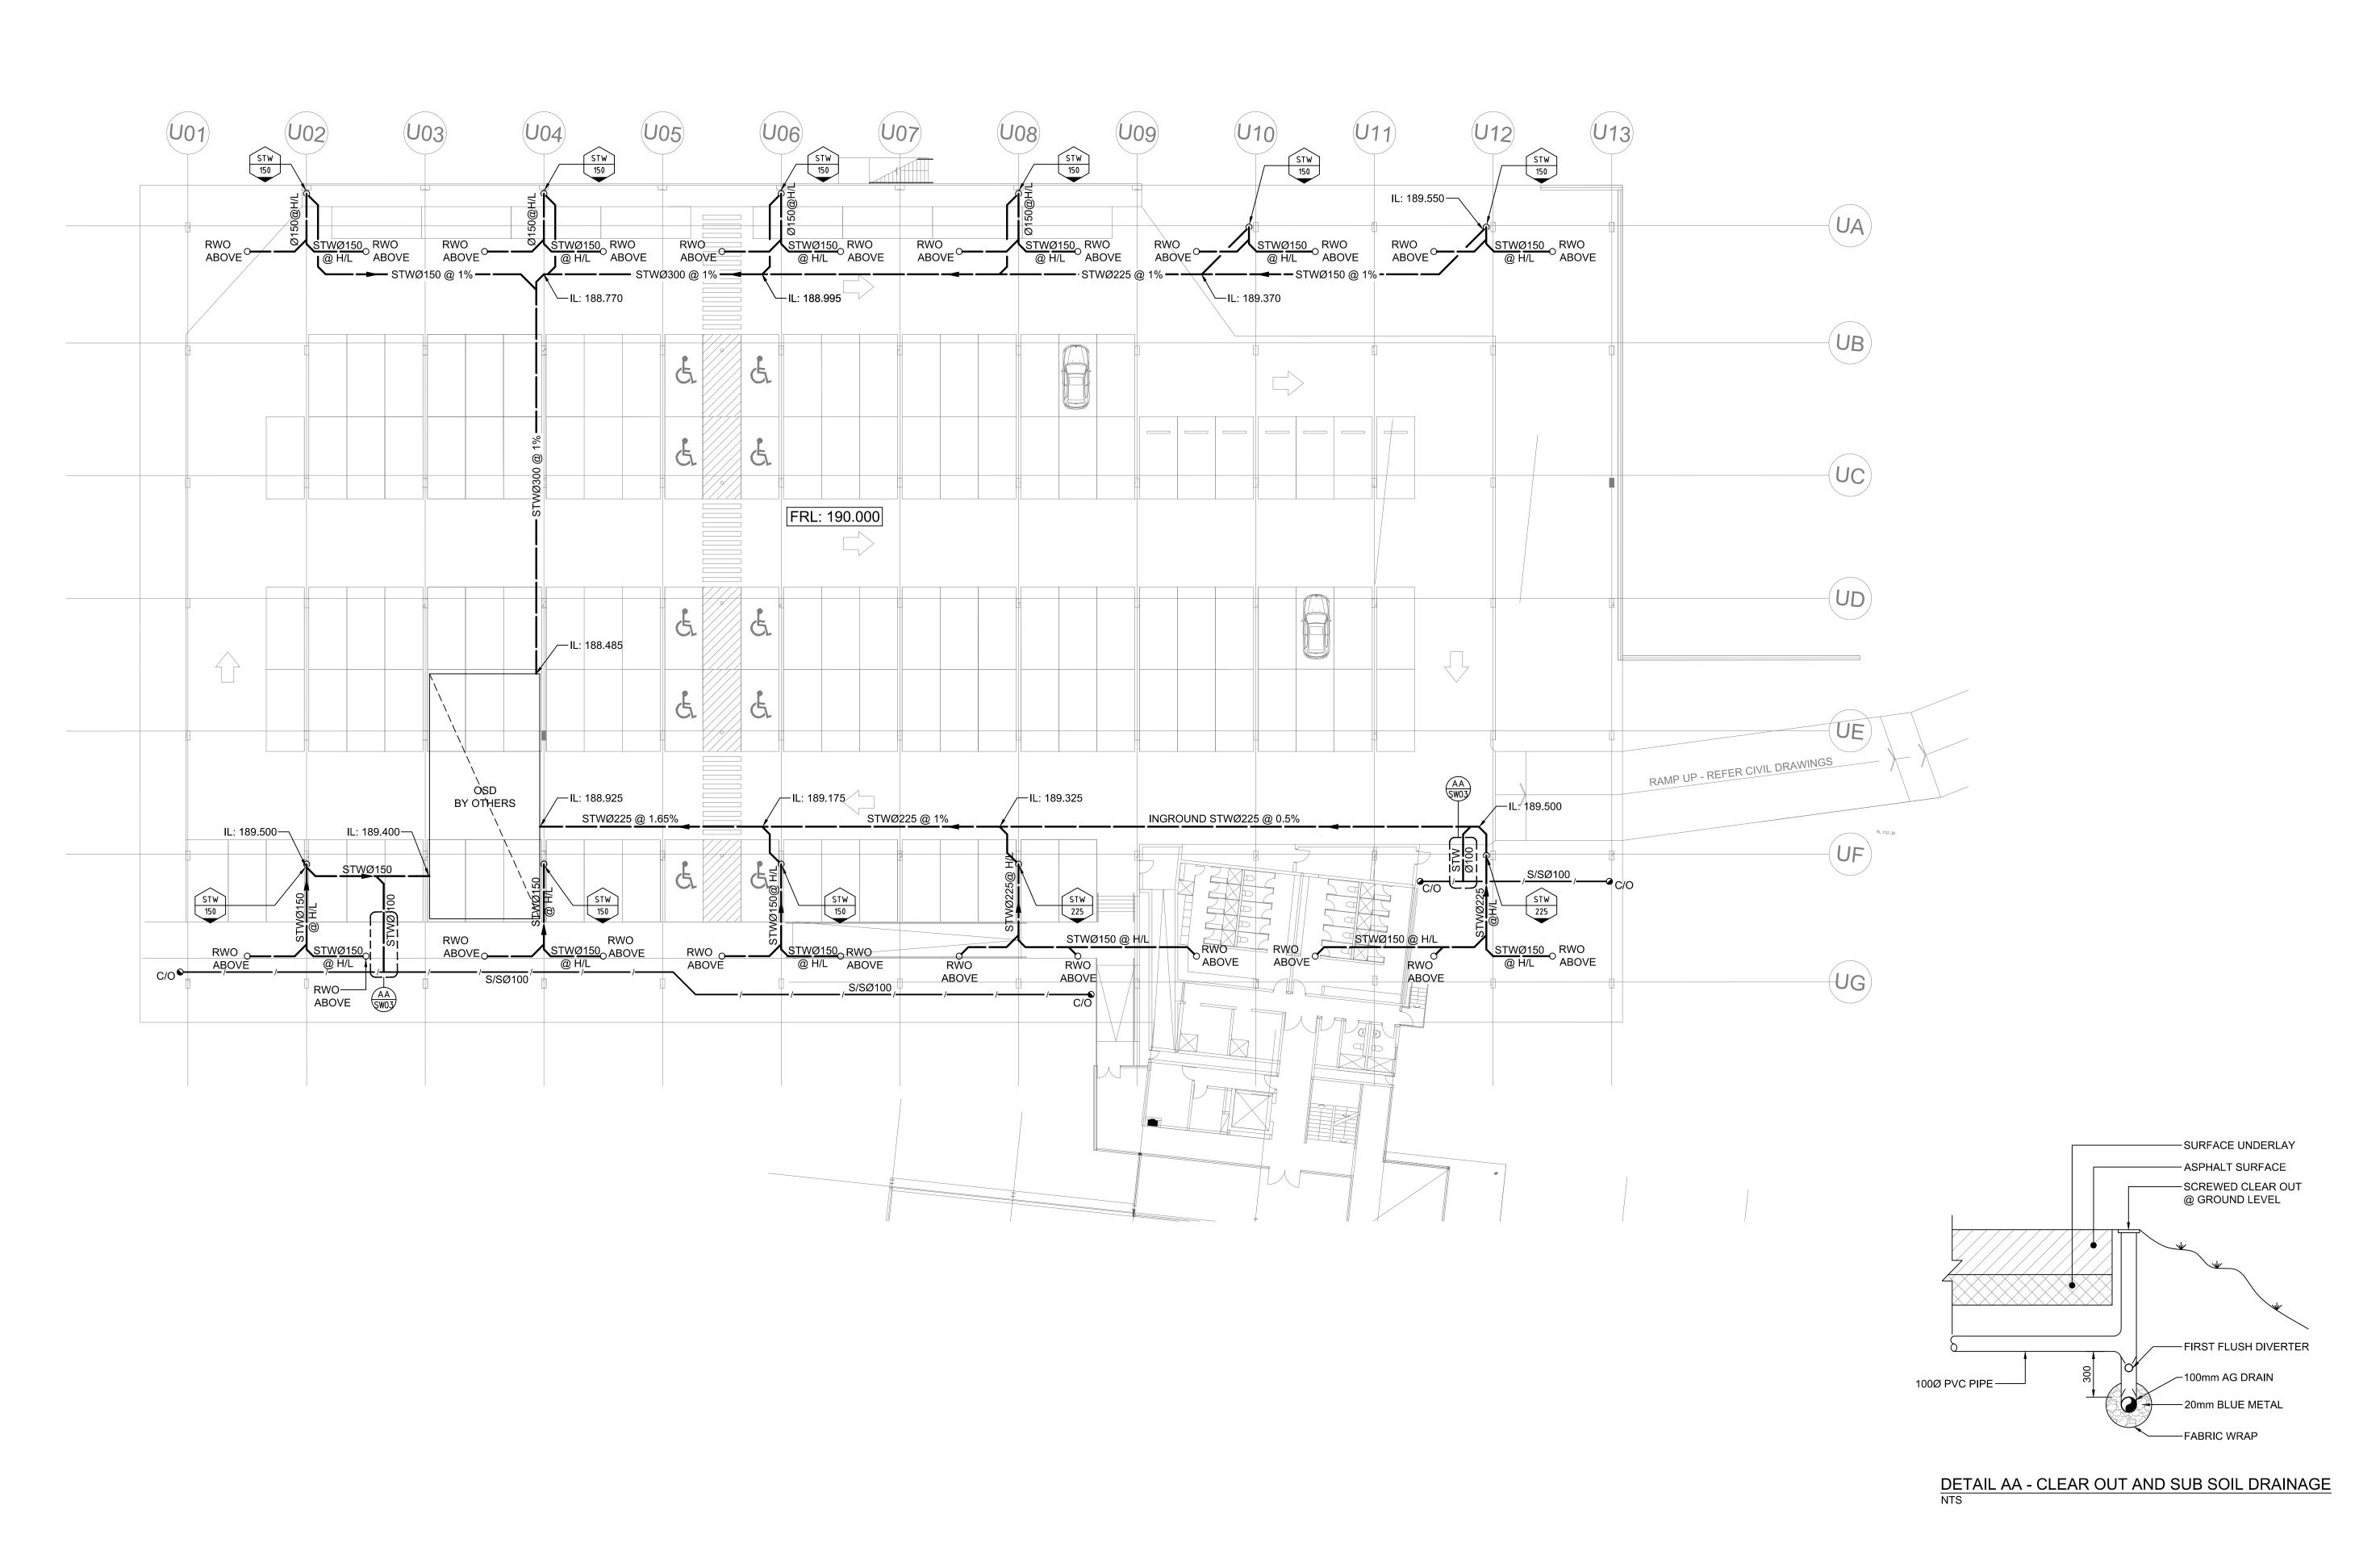

ABBOTSLEIGH MULTI PURPOSE HALL WAHROONGA NSW 2076

PROJECT

HYDRAULIC SERVICES HOCKEY FIELD CAR PARK STORMWATER DRAINAGE LAYOUT

DRAWN CHECKED No IN SET SCALE MAR. 2013 | DC/EK | DP | 4 OF 7 | 1:200 @ B1 PROJECT No. 5565 SW-03